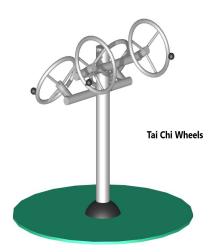

# Tai Chi Wheels SS-TC-2020

This apparatus improves the flexibility of the shoulders, hips and knees