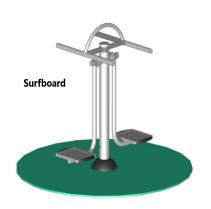

#### Surfboarder SS-SB-2020

This apparatus stimulates the muscles of the waist and increases the flexibility of the body.