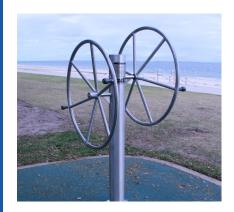

# Rotating Wheels SS-RW-2020

This apparatus strengthens the muscles of the upper limbs and improves flexibility of the shoulder joints.