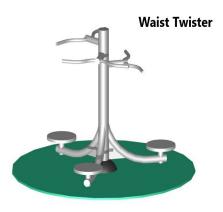

# Waist Twister SS-WT-2020

This apparatus relaxes the muscles of the waist and improves the flexibility of the waist and core.