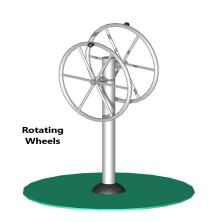

# Rotating Wheels SS-RW-2020

This apparatus strengthens the muscles of the upper limbs and improves flexibility of the shoulder joints.