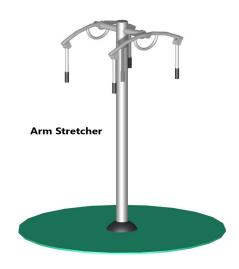

# Arm Stretcher SS-AS-2020

This apparatus improves the flexibility of wrists, arms and shoulders.

Talk to us about an obligation free consultation

Images are indicative only & colours may vary. Colour choice may not be an option depending on stock