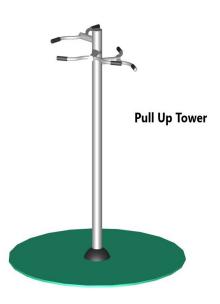

#### Pull Up Tower SS-PU-2020

This apparatus will strengthen the muscles of the upper limbs and chest and improve the flexibility of the shoulder joints.