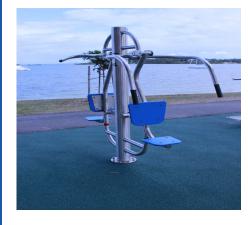

# Chest Press SS-CP-2020

This apparatus strengthens back and arm muscles and improves heart and lung function.