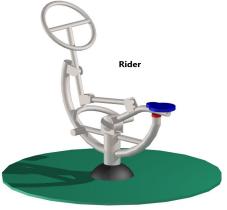

#### Rider SS-RD-2020

This apparatus provides an overall cardiovascular exercise. The leg and chest muscles are stimulated while improving the heart and lung functions.