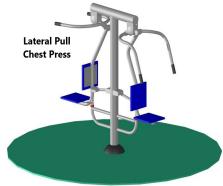

# Chest Press SS-CP-2020

This apparatus strengthens back and arm muscles and improves heart and lung function.