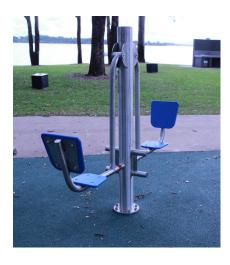

#### Leg Press SS-LP-2020

This apparatus strengthens the thighs and core muscles.