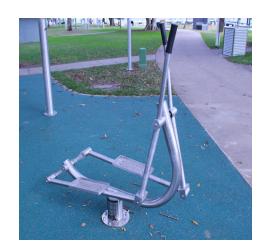

# Elliptical Trainer SS-ET-2020

This apparatus provides a cardiovascular workout while improving flexibility of muscles and joints. It improves the aerobic function of heart and lungs.