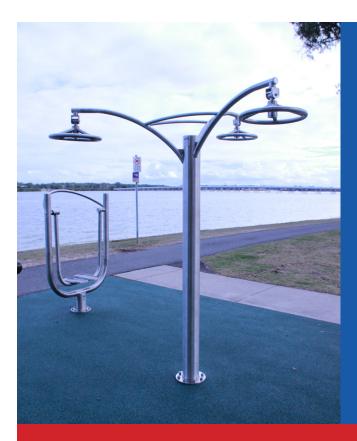

-2020

This apparatus improves the flexibility of the body and physical coordination.





#### Pull Up Tower SS-PU-2020

This apparatus will strengthen the muscles of the upper limbs and chest and improve the flexibility of the shoulder joints.





#### Rider SS-RD-2020

This apparatus provides an overall cardiovascular exercise. The leg and chest muscles are stimulated while improving the heart and lung functions.





# Rotating Wheels SS-RW-2020

This apparatus strengthens the muscles of the upper limbs and improves flexibility of the shoulder joints.





#### Surfboarder SS-SB-2020

This apparatus stimulates the muscles of the waist and increases the flexibility of the body.





# Arm Stretcher SS-AS-2020

This apparatus improves the flexibility of wrists, arms and shoulders.







Talk to us about an obligation free consultation

Images are indicative only & colours may vary. Colour choice may not be an option depending on stock

33 Altona Avenue Kunda Park QLD 4556

PO BOX 5346 SCMC Nambour QLD 4560

Phone: (07) 5445 5259

Email: info@playpoles.com.au





www.playpoles.com.au