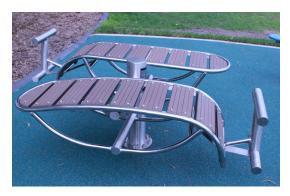

#### Sit Up Bench SS-SU-2020

This apparatus strengthens the muscles of the upper limbs, abdomen, hips, chest and waist.