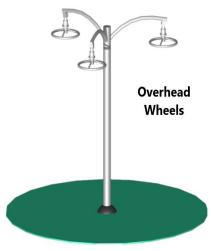

# Overhead Wheels SS-OW-2020

This apparatus improves the flexibility of the body and physical coordination.