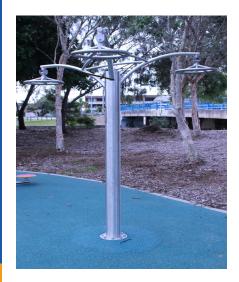

# Overhead Wheels SS-OW-2020

This apparatus improves the flexibility of the body and physical coordination.