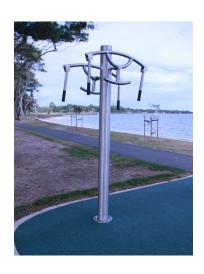

# Arm Stretcher SS-AS-2020

This apparatus improves the flexibility of wrists, arms and shoulders.

Talk to us about an obligation free consultation

Images are indicative only & colours may vary. Colour choice may not be an option depending on stock