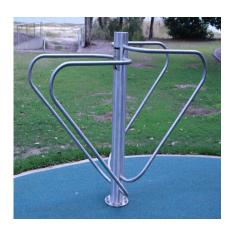

# Overhead Wheels SS-OW-2020

This apparatus improves the flexibility of the body and physical coordination.