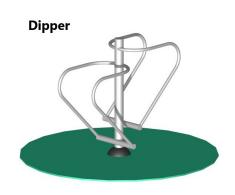

#### Dipper SS-DP-2020

This apparatus helps to strengthen shoulder and abdomen muscles.