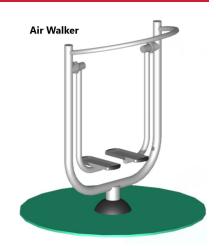

#### Air Walker SS-AW-2020

This apparatus provides excellent cardiovascular exercise while developing coordination and balance. It helps to improve flexibility and strength of lower limbs.