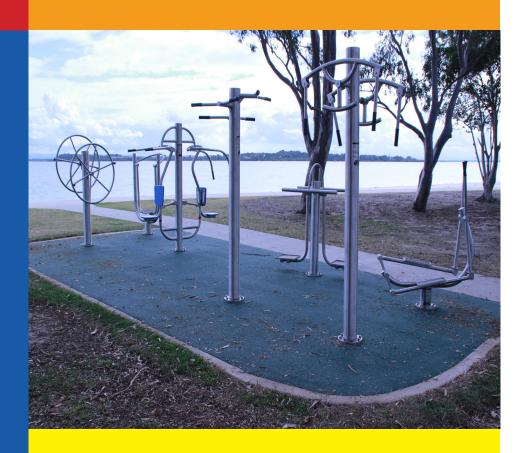

The Beachfront
Series can be
customised to
suit your
requirements

Play Poles have a range of fitness equipment. The Beachfront Series is a range of stainless steel equipment featuring a single pedestal mount.

As the equipment is built from stainless steel grade 316, & has stainless steel bearings, it is specifically designed for harsh coastal conditions and requires minimal maintenance.

The Beachfront Series is easy to use fitness equipment that improves strength, fitness, coordination and flexibility.

Images are indicative only & colours may vary. Colour choice may not be an option depending on stock.