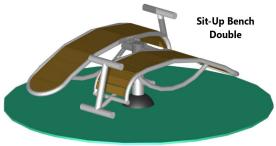

#### Sit Up Bench SS-SU-2020

This apparatus strengthens the muscles of the upper limbs, abdomen, hips, chest and waist.