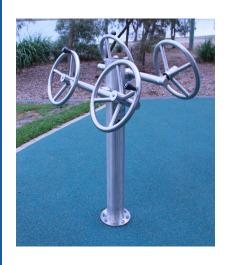

# Tai Chi Wheels SS-TC-2020

This apparatus improves the flexibility of the shoulders, hips and knees