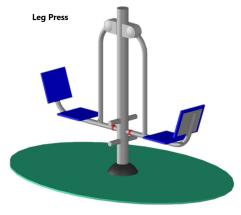

#### Leg Press SS-LP-2020

This apparatus strengthens the thighs and core muscles.