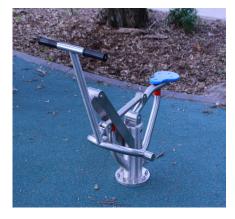

#### Rider SS-RD-2020

This apparatus provides an overall cardiovascular exercise. The leg and chest muscles are stimulated while improving the heart and lung functions.